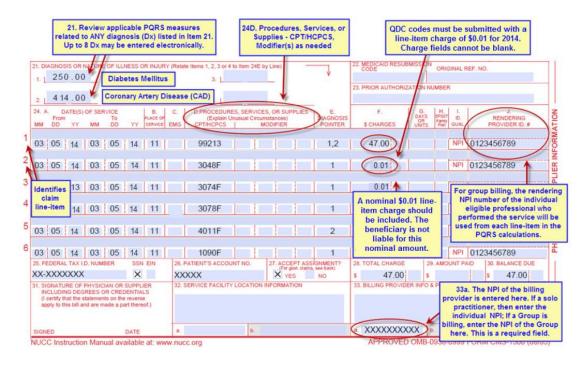

**NOTE:** All of this material is taken from the 2015 Physician Quality Reporting System (PQRS) Measure Specifications Manual for Claims and Registry Reporting of Individual Measures and the Federal Register, Volume 79, Number 214, Thursday, November 13, 2014.

### **Physician Quality Reporting System**

- The Physician Quality Reporting System (Physician Quality Reporting or PQRS) is a reporting program that uses a combination of incentive payments and payment adjustments to promote reporting of quality information by eligible professionals.
- 2015 brings a major change to the PQRS.
- Starting this year, there will be no incentive to participate other than the avoidance of payment cuts.
- In the past we have told you that failure to participate in the PQRS would result in fee cuts.
- That day is here.
- If you did not participate in the PQRS in 2013, you will have a 1.5% cut in your Medicare fees in 2015
- If you did not participate in 2014, that cut will be increased to 2% in 2016.